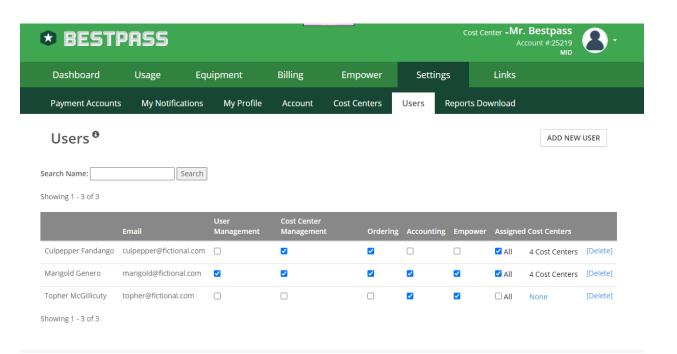

#### **User Role Maintenance**

The User Role Maintenance feature allows a User Manager to assign user roles, based on responsibility. Five distinct roles grant access to specific functionality and pages in the customer web portal, including:

- User Management: complete access and ability to assign roles
- Cost Center: permission to change and update cost centers
- Ordering: permission to order transponders and update vehicle information
- Empower: permission to access data analytics and reporting
- Accounting: permission to access statement and payment information