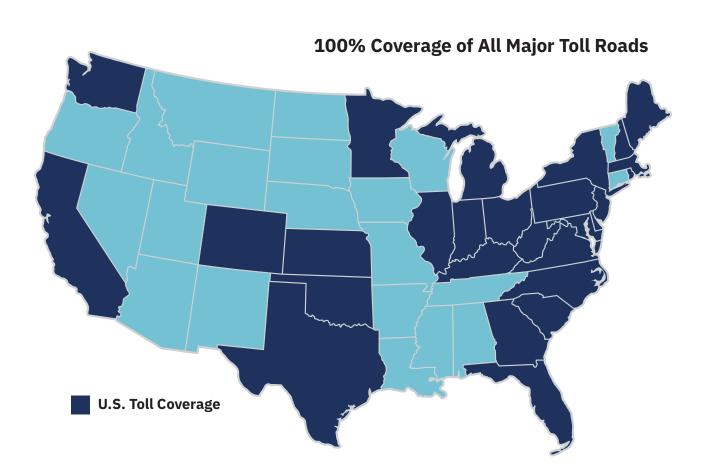

# **The Best Coverage**

Over 40 tolling authorities and 100% of major U.S. toll roads