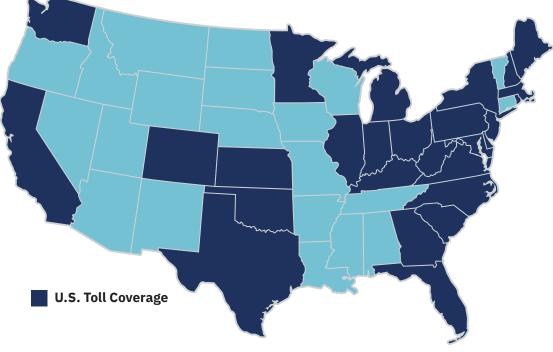

# **The Best Solution**

**The Best Coverage** 

Over 40 tolling authorities and

100% of major U.S. toll roads

# Coast-to-Coast, Single Statement Toll Management and Savings

Bestpass is in the business of saving trucking companies time and money. To date, we've saved our clients more than \$135 million. Bestpass has built relationships with toll authorities that allow truckers to seamlessly move about the country without the need to manage multiple tolling accounts. Covering 100% of major U.S. toll roads, the Bestpass service is a truly national solution that includes more than 40 tolling authorities and all major transponder-based weigh station bypass providers.