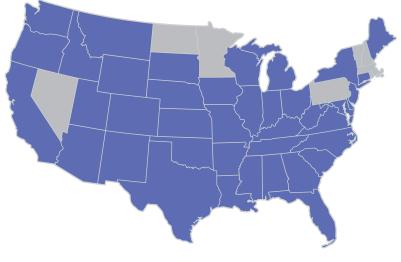

# **The Best Solution**

**The Best Coverage** 

Over 40 tolling authorities and

100% of major U.S. toll roads

# Coast-to-Coast, Single Statement Toll Management and Savings

Bestpass is in the business of saving trucking companies time and money. To date, we've saved our clients more than \$135 million. Bestpass has built relationships with toll authorities that allow truckers to seamlessly move about the country without the need to manage multiple tolling accounts. Covering 100% of major U.S. toll roads, the Bestpass service is a truly national solution that includes more than 40 tolling authorities and all major transponder-based weigh station bypass providers.